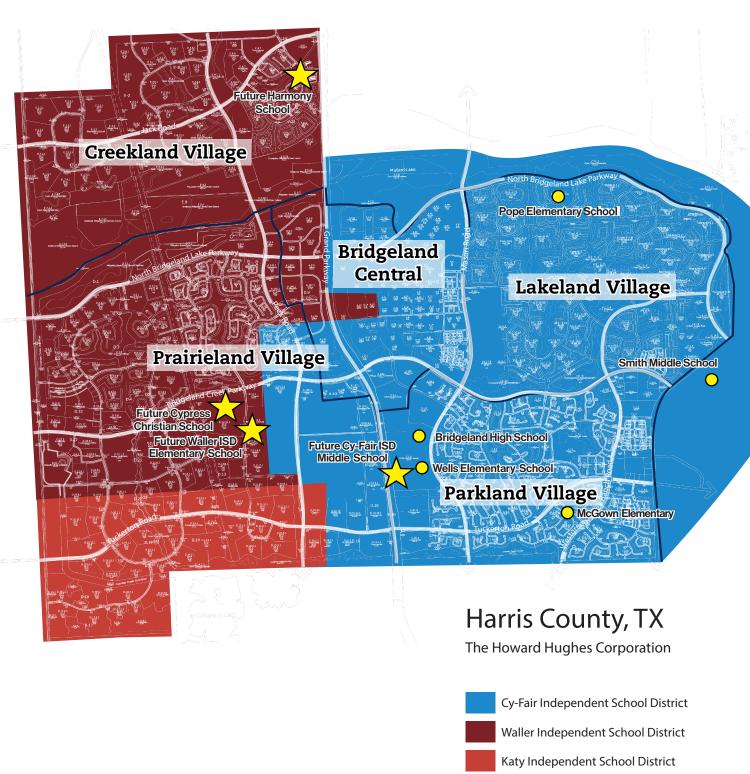

#### BE MORE CONNECTED

Current Bridgeland students residing in Cy-Fair ISD attend the following schools:

## **McGown Elementary School**

21211 Tuckerton Rd. Cypress, TX 77433 (832) 349-7700

#### **Smith Middle School**

10300 Warner Smith Cypress, TX 77433 (281) 213-1010

#### **Pope Elementary School**

19019 N Bridgeland Lake Pkwy. Cypress, TX 77433 (281) 373-2340

#### **Bridgeland High School**

10707 Mason Rd. Cypress, TX 77433 (832) 349-7600

#### **Wells Elementary School**

10607 Mason Rd. Cypress, TX 77433 (832) 349-7400

Current Bridgeland students residing in Waller ISD attend the following schools:

# **Roberts Road Elementary School**

2490 Zube Road Hockley, TX 77447 (936) 931-0300

## Waller Jr. High School

2402 Waller St. Waller, TX 77484 (936) 931-1353

#### Waller High School

20950 Fields Store Road Waller, TX 77484 (936) 372-3654

## **NEW ELEMENTARY SCHOOL COMING TO PRAIRIELAND VILLAGE**

Waller ISD will build an elementary school on an 18-acre site west of the Grand Parkway near Bridgeland Creek Parkway and Praireland Crossing intersection. The new elementary school is slated to open in August 2024, and will be modeled after Jones Elementary School.