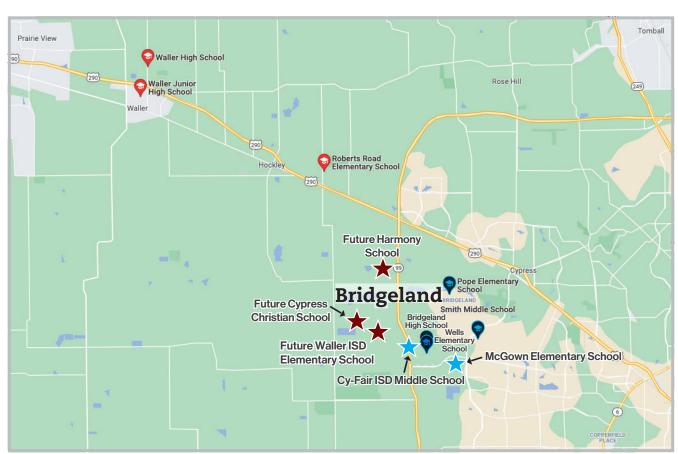

## **McGown Elementary School**

21211 Tuckerton Rd. Cypress, TX 77433 (832) 349-7700

#### **Smith Middle School**

10300 Warner Smith Cypress, TX 77433 (281) 213-1010

#### **Pope Elementary School**

19019 N Bridgeland Lake Pkwy. Cypress, TX 77433 (281) 373-2340

#### **Bridgeland High School**

10707 Mason Rd. Cypress, TX 77433 (832) 349-7600

#### **Wells Elementary School**

10607 Mason Rd. Cypress, TX 77433 (832) 349-7400

Current Bridgeland students residing in Waller ISD attend the following schools:

# **Roberts Road Elementary School**

2490 Zube Road Hockley, TX 77447 (936) 931-0300

## Waller Jr. High School

2402 Waller St. Waller, TX 77484 (936) 931-1353

#### Waller High School

20950 Fields Store Road Waller, TX 77484 (936) 372-3654

## **NEW ELEMENTARY SCHOOL COMING TO PRAIRIELAND VILLAGE**

Waller ISD will build an elementary school on an 18-acre site west of the Grand Parkway near Bridgeland Creek Parkway and Praireland Crossing intersection. The new elementary school is slated to open in August 2024, and will be modeled after Jones Elementary School.