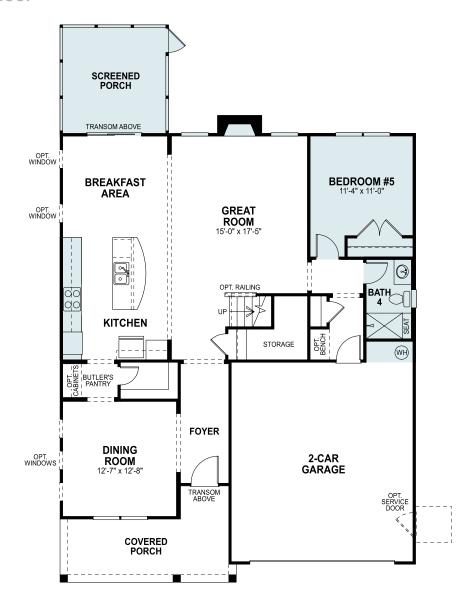

# Beech

#### 1st Floor







### Beech

#### 2nd Floor







## Beech



Elevation A



Elevation D



Elevation B



Elevation C



Elevation E



Elevation F



Because we are constantly improving our product, we reserve the right to revise, change, and/or substitute product features, dimensions, specifications, architectural details, and designs without notice. In addition, options shown may not be available in all communities. This brorchure is for illustration purposes only and is not part of a legal contract. Prices are subject to change without notice. Room dimensions are approximate and calculated from inside of partition. Please see a New Home Consultant for details. Printed 07-21.