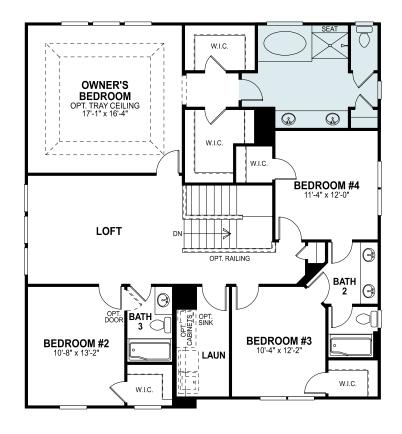

# Beech

#### 1st Floor







### Beech

#### 2nd Floor







## Beech



Elevation A



Elevation D



Elevation B



Elevation C



Elevation E



Elevation F



Because we are constantly improving our product, we reserve the right to revise, change, and/or substitute product features, dimensions, specifications, architectural details, and designs without notice. In addition, options shown may not be available in all communities. This brorchure is for illustration purposes only and is not part of a legal contract. Prices are subject to change without notice. Room dimensions are approximate and calculated from inside of partition. Please see a New Home Consultant for details. Printed 07-21.