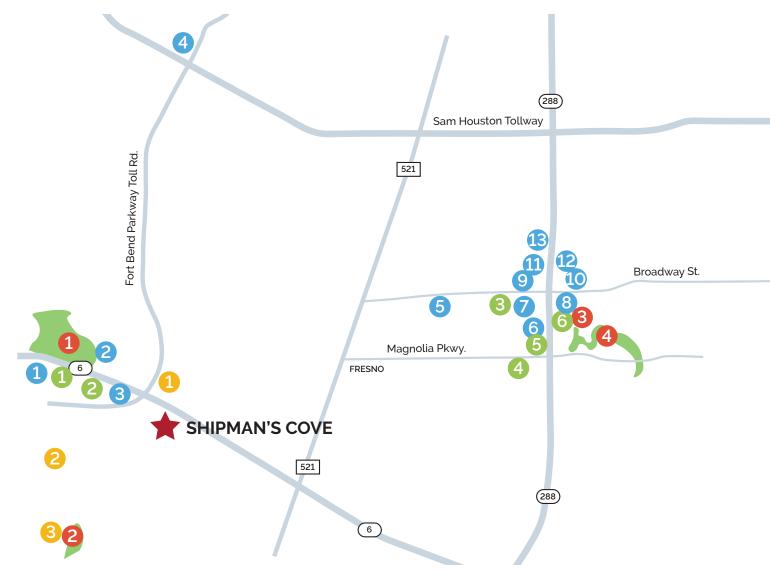

# Shipman's Cove

# **Area Map**

#### **Schools**

- 1 Hightower High School
- Scalan Oaks Elementary
- **(3)** Baines Middle School

## **Attractions**

- Mitty Hollow Park
- 2 Sienna Golf Club & Grille
- Cinemark at Pearland and XD
- 4 Southwyck Golf Club

# **Shopping**

- 1 H-E-B
- Walmart Supercenter
- 3 Kroger
- 4 The Home Depot
- **6** CVS
- 6 Costco Wholesale
- Pearland Town Center
- 8 Silverlake Village
- 9 Burlington
- 10 Walmart Supercenter
- ① Academy Sports + Outdoors
- Best Buy
- 13 Sam's Club

#### **Restaurants**

- **11** IHOP
- 2 Starbucks
- 6 Lotus Seafood
- 4 Em's Seafood Kitchen
- 6 Chick-Fil-A
- 6 Saltgrass Steak House