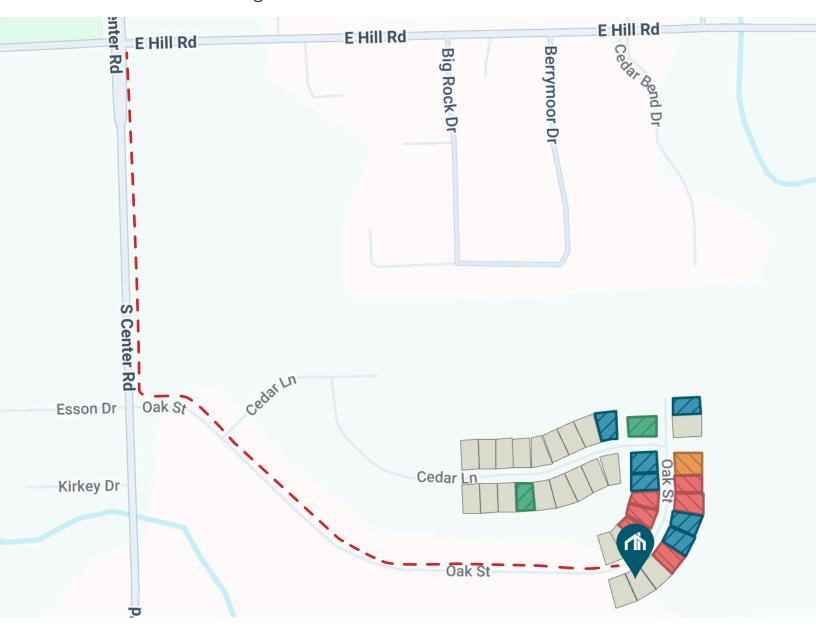

## **Directions**

Road closure between Saginaw Road and S Center Rd to Oak Street is now in effect for bridge construction.

## Cambridge Park | 4254 Oak Street, Grand Blanc, Michigan 48439

Turn onto S. Center Road from E. Hill Road

Turn onto Oak Street from S. Center Road

Drive straight through the exisiting neighborhood.

The model is less than .5 miles from S. Center Road on the right.