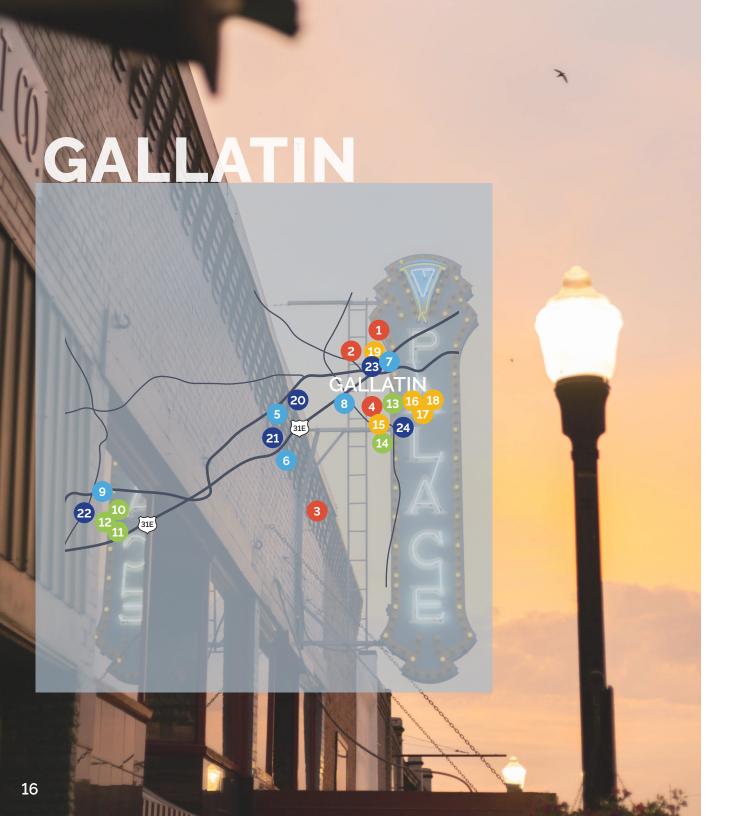

## **FOOD**

- Town Square Social
- Demos' Restaurant
- **Basic Eatery**
- **Snow White** Drive-In
- **Island Breeze Bistro**

- Gallitin Miracle Park
- **Municipal Park**
- Lock 4 Park -The Point
- **Thompson Park**

# COFFEE

- **Graham's Coffee**
- Kávé at House of Haggai
- Stompin' Grounds Coffee House
- **Black Elm Coffee**
- **Drips Coffee Shop**

# **FOOD**

- **CATCH Land & Sea**
- Tutti Da Gio
- **The Chop House**
- **Swaney Swift's**
- Jonathan's Grille

# **EVENTS**

- 15 Square Fest
  - Third Thursday on Main
  - **Main Street Festival**
- **Kids Summer Movie Series** 
  - **Market in the Park**

# **EMPLOYMENT**

- Sumner County Government & Public Schools
- 21 Gap, Inc.
  - 22 Xtend Healthcare
  - Sumner Regional Medical Center

**ABC Technologies** 

- McKnight Park
- Murfree Spring
  Wetlands
- Barfield Crescent
  Park
- 4 Gateway Island