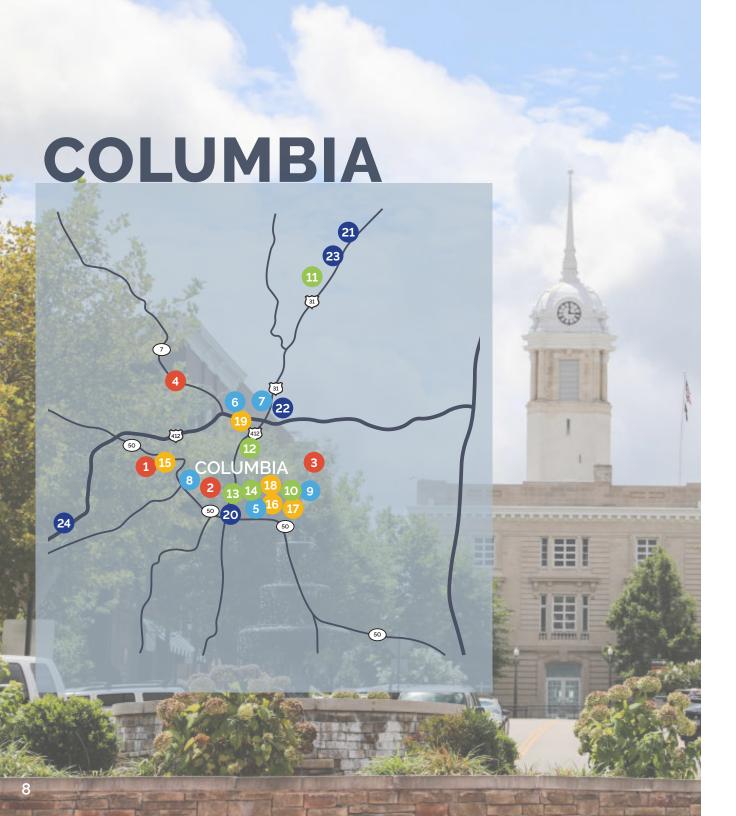

# COFFEE

- Muletown Coffee Roasters
- 6 August Sage Cafe
- 7 Towne Coffee & Cuisine
- 8 Buckhead Coffeehouse
- 9 Tennessee Coffee & Smoothie Co.

## **FOOD**

- 10 Prime & Pint
- Peppercorn
  Scratch Kitchen
- Ollie & Finn's Counter
- Gold's Delicatessen
- 14 Mama Mila's

- **Cedars of Lebanon State** Park
- Don Fox Community Park
- Cairo Bend Community Park & Playground
- **South Hartmann** Park

## **EVENTS**

- 15 Mule Day
- 16 First Fridays
- 17 Farmers Market
- Muletown Flea Market
- 19 Second Saturdays

## **EMPLOYMENT**

- Maury Regional Health
- 21 General Motors
- Tennessee Farm Bureau
- 23 IBEX Global
- 24 Landmark Ceramics