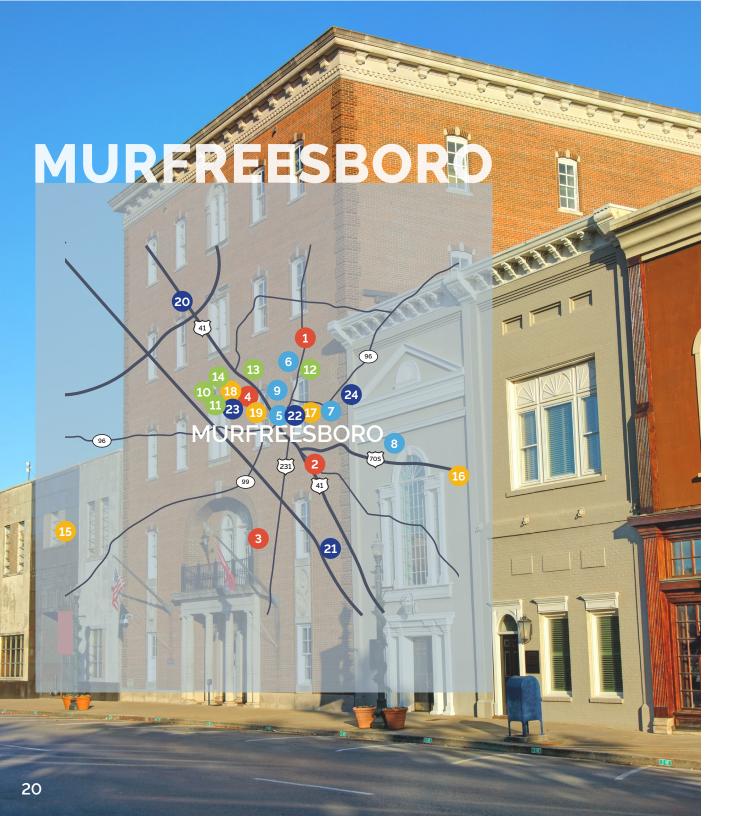

# COFFEE

- Brass Horn Coffee Roasters LLC
- 6 Shelli's Coffee + Social
- 7 Bean Loft Coffee Company
- 8 Dapper Owl
- 9 Liberty's Station

## FOOD

- Firebirds Wood Fired Grill
- 11 The Chop House
- 12 Primrose Table
- Five Senses
  Restaurant & Bar
- The Goat Murfreesboro

## **EVENTS**

- Tennessee Tulip Festival
- Annual Boro BBQ Festival
- Friday Night Market in The BORO
- Celebration Under the Stars
- Greenway Art Festival

## **EMPLOYMENT**

- Nissan North America
- 21 Amazon
- City of Murfreesboro
- Ascension Saint Thomas
- Middle Tennessee State University