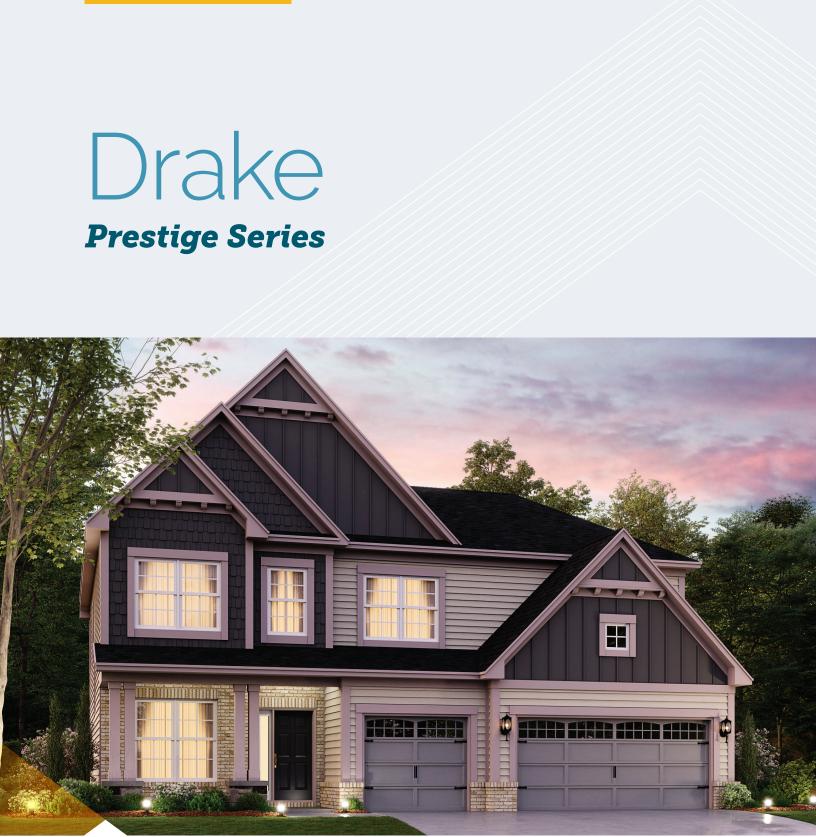

Elevation A

Elevation B

Elevation C

Elevation D - Shown w/ Opt. Brick

Elevation E

Square Feet: 2,884-3,128 Bedrooms: 4-6 Full Baths: 2-3

Half Baths: 1 Garages: 3 Stories: 2