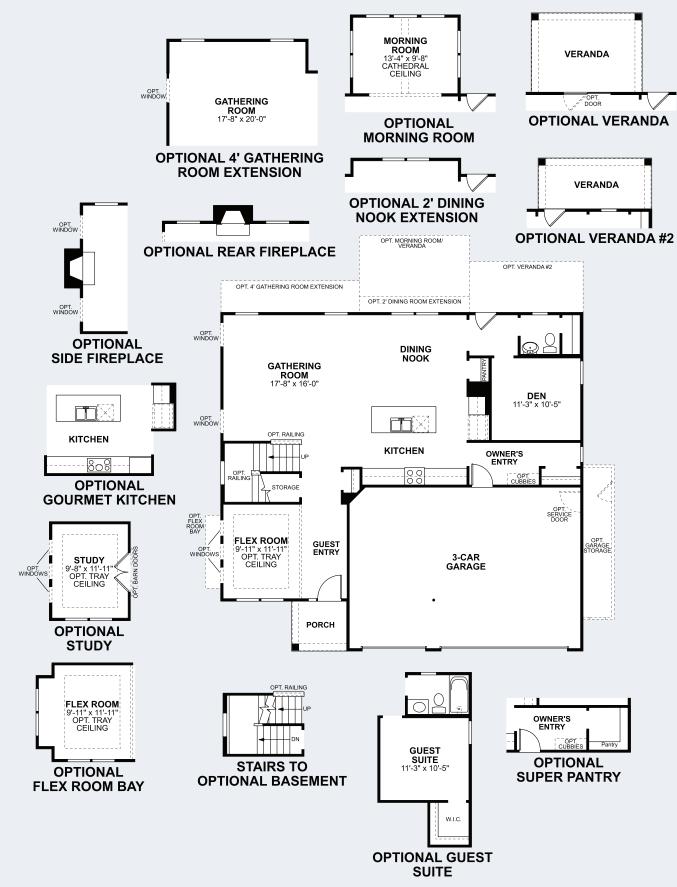

Elevation A



Elevation B



Elevation C



Elevation D - Shown w/ Opt. Brick



Elevation E

Square Feet: 2,884-3,128 Bedrooms: 4-6 Full Baths: 2-3

Half Baths: 1 Garages: 3 Stories: 2



## First Floor

## Second Floor





Because we are constantly improving our product, we reserve the right to revise, change, and/or substitute product features, dimensions, specifications, architectural details and designs without notice. This brochure is for illustration purposes only and is not part of a legal contract. Prices are subject to change without notice. Room dimensions are approximate and calculated from inside of partition. Printed 8-20