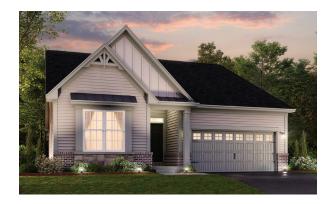

Elevation A



Elevation B - Shown w/ Opt. Metal Roof



Elevation C



Elevation D

## Andes

## **Summit Series**



Elevation E

Square Feet: 1,777-2,496 Bedrooms: 2-4

Full Baths: 2-3

Half Baths: 0 Garages: 2-3 Stories: 1-2



## First Floor



## Optional Second Floor





Because we are constantly improving our product, we reserve the right to revise, change, and/or substitute product features, dimensions, specifications, architectural details and designs without notice. This brochure is for illustration purposes only and is not part of a legal contract. Prices are subject to change without notice. Room dimensions are approximate and calculated from inside of partition. Printed 6.20