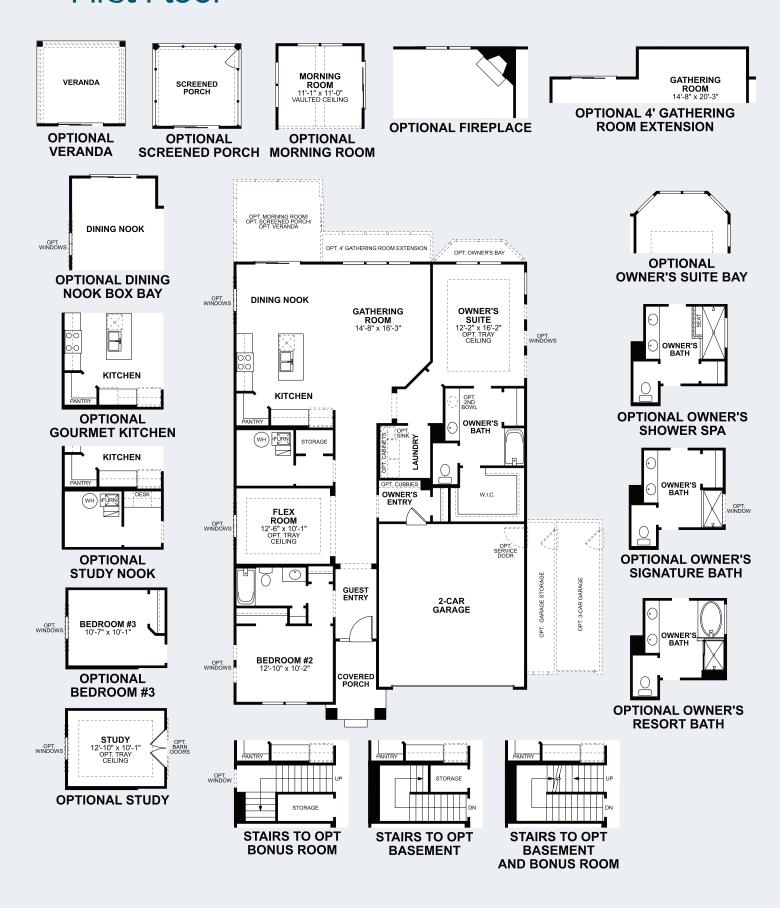

Elevation A



Elevation B - Shown w/ Opt. Metal Roof



Elevation C



Elevation D

## Andes

## **Summit Series**



Elevation E

Square Feet: 1,777-2,496 Bedrooms: 2-4

Full Baths: 2-3

Half Baths: 0 Garages: 2-3 Stories: 1-2



## First Floor



## Optional Second Floor





Because we are constantly improving our product, we reserve the right to revise, change, and/or substitute product features, dimensions, specifications, architectural details and designs without notice. This brochure is for illustration purposes only and is not part of a legal contract. Prices are subject to change without notice. Room dimensions are approximate and calculated from inside of partition. Printed 6.20