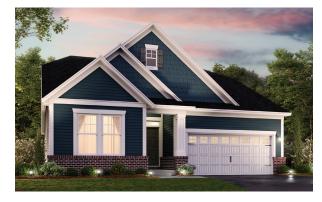

Elevation A



Elevation B - Shown w/ Opt. Metal Roof



Elevation C



Elevation D

## Andes

## **Summit Series**



Elevation E

Square Feet: 1,777-2,496 Bedrooms: 2-4

Full Baths: 2-3

Half Baths: 0 Garages: 2-3 Stories: 1-2



## First Floor



## Optional Second Floor





Because we are constantly improving our product, we reserve the right to revise, change, and/or substitute product features, dimensions, specifications, architectural details and designs without notice. This brochure is for illustration purposes only and is not part of a legal contract. Prices are subject to change without notice. Room dimensions are approximate and calculated from inside of partition. Printed 6.20