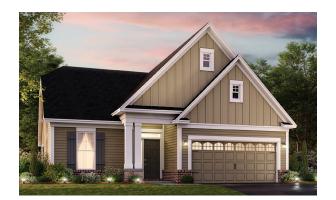

Elevation A



Elevation B - Shown w/ Opt. Metal Roof



Elevation C



Elevation D

## Cascade

## **Summit Series**



Elevation E

Square Feet: 1,963-2,832 Half Baths: 0
Bedrooms: 2-4 Garages: 2-3
Full Baths: 2-3 Stories: 1-2



## First Floor



## Optional Second Floor





Because we are constantly improving our product, we reserve the right to revise, change, and/or substitute product features, dimensions, specifications, architectural details and designs without notice. This brochure is for illustration purposes only and is not part of a legal contract. Prices are subject to change without notice. Room dimensions are approximate and calculated from inside of partition. Printed 6-20