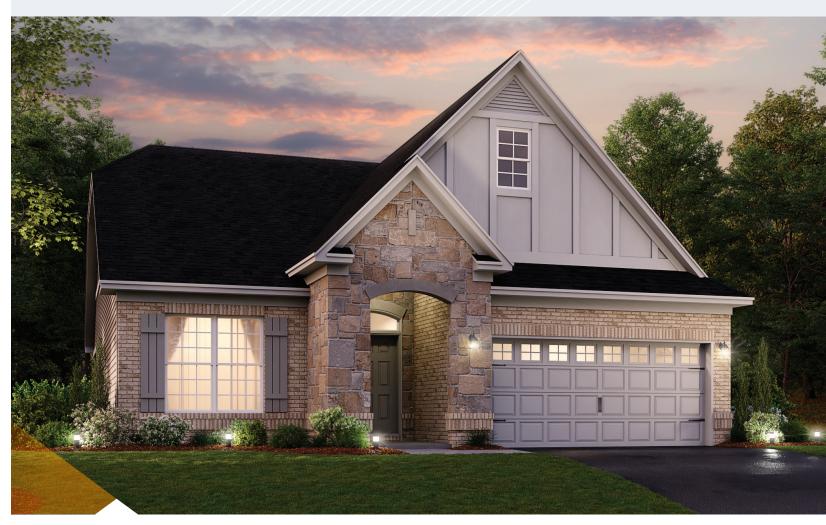

Elevation A

Elevation B - Shown w/ Opt. Metal Roof

Elevation C

Elevation D

## Cascade

## **Summit Series**

Elevation E

Square Feet: 1,963-2,832 Half Baths: 0
Bedrooms: 2-4 Garages: 2-3
Full Baths: 2-3 Stories: 1-2