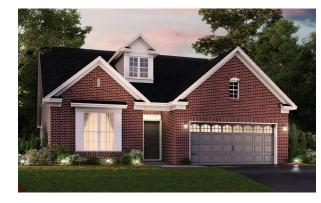

Elevation A



Elevation B - Shown w/ Opt. Metal Roof



Elevation C



Elevation D

## Cascade

## **Summit Series**



Elevation E

Square Feet: 1,963-2,832 Half Baths: 0
Bedrooms: 2-4 Garages: 2-3
Full Baths: 2-3 Stories: 1-2



## First Floor



## Optional Second Floor





Because we are constantly improving our product, we reserve the right to revise, change, and/or substitute product features, dimensions, specifications, architectural details and designs without notice. This brochure is for illustration purposes only and is not part of a legal contract. Prices are subject to change without notice. Room dimensions are approximate and calculated from inside of partition. Printed 6-20