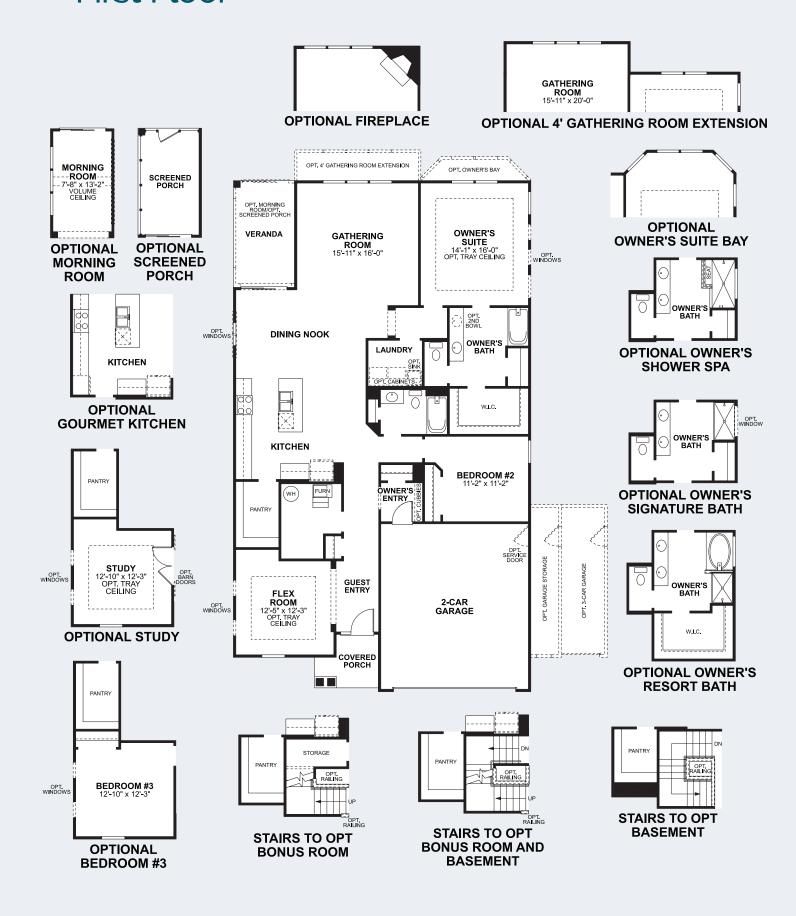

Elevation A



Elevation B - Shown w/ Opt. Metal Roof



Elevation C



Elevation D

## Cascade

## **Summit Series**



Elevation E

Square Feet: 1,963-2,832 Half Baths: 0
Bedrooms: 2-4 Garages: 2-3
Full Baths: 2-3 Stories: 1-2



## First Floor



## Optional Second Floor





Because we are constantly improving our product, we reserve the right to revise, change, and/or substitute product features, dimensions, specifications, architectural details and designs without notice. This brochure is for illustration purposes only and is not part of a legal contract. Prices are subject to change without notice. Room dimensions are approximate and calculated from inside of partition. Printed 6-20