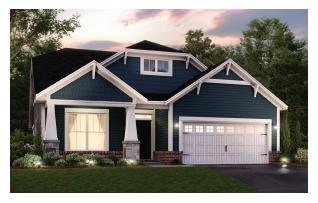

Elevation A



Elevation B - Shown w/ Opt. Metal Roof



Elevation C



Elevation D

## Cascade

## **Summit Series**



Elevation E

Square Feet: 1,963-2,832 Half Baths: 0
Bedrooms: 2-4 Garages: 2-3
Full Baths: 2-3 Stories: 1-2



## First Floor



## Optional Second Floor





Because we are constantly improving our product, we reserve the right to revise, change, and/or substitute product features, dimensions, specifications, architectural details and designs without notice. This brochure is for illustration purposes only and is not part of a legal contract. Prices are subject to change without notice. Room dimensions are approximate and calculated from inside of partition. Printed 6-20