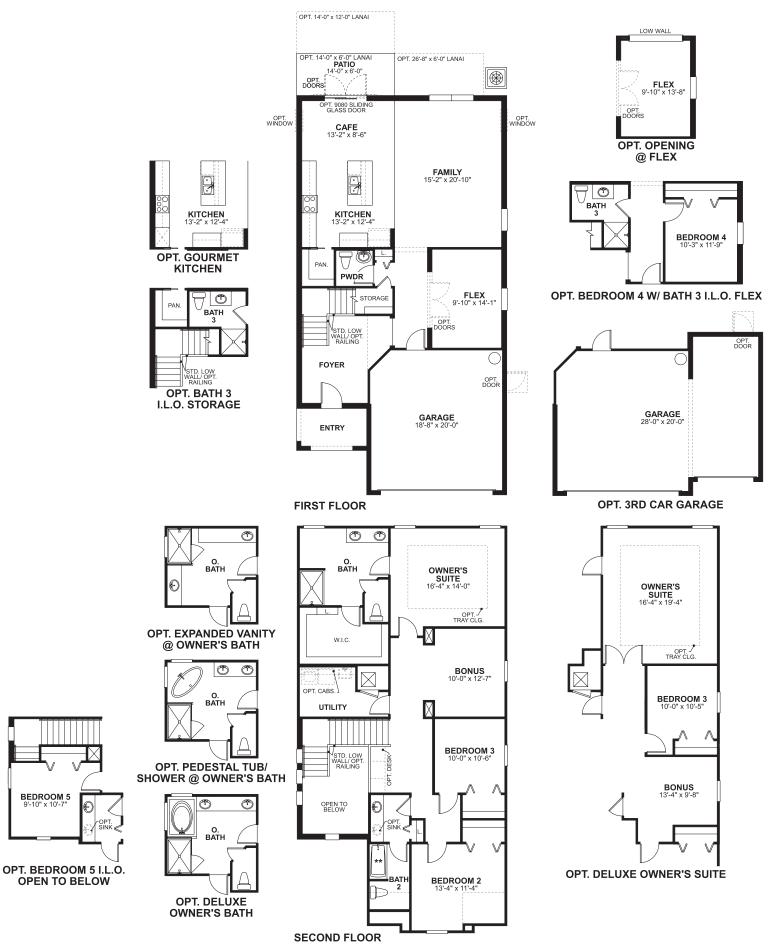

## Smart Series Castellana

H

Elevation A

Elevation B

\*\*Opt. Shower ILO Tub Available

Because we are constantly improving our product, we reserve the right to revise, change, and/or substitute product features, dimensions, specifications, architectural details, and designs without notice. In addition, options shown may not be available in all communities. This brochure is for illustration purposes only and is not part of a legal contract. Prices are subject to change without notice. Room dimensions are approximate and calculated from inside of partition. Please see a New Home Consultant for details. Printed 3-22.