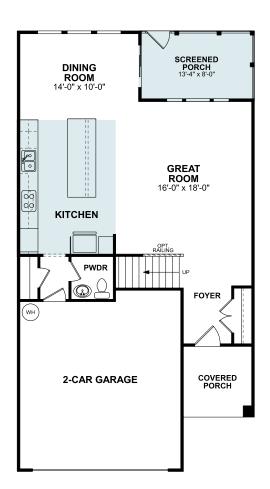

## Marigold

**First Floor** 

Available options for this floor:

Elevation B, Elevation C, End Unit, Fireplace, Gourmet Kitchen, Covered Porch, Screened Porch

Because we are constantly improving our product, we reserve the right to revise, change, and/or substitute product features, dimensions, specifications, architectural details, and designs without notice. In addition, options shown may not be available in all communities. This brochure is for illustration purposes only and is not part of a legal contract. Prices are subject to change without notice. Room dimensions are approximate and calculated from inside of partition. Please see a New Home Consultant for details. Printed 07-21. Revision: 8/9/2024