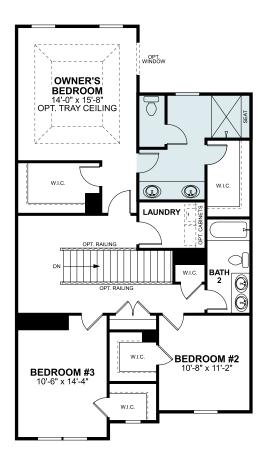

## Marigold

Second Floor

Available options for this floor:

Elevation B, Elevation C, End Unit, Stairs to Unfinished Attic, Deluxe Owner's Bath

Because we are constantly improving our product, we reserve the right to revise, change, and/or substitute product features, dimensions, specifications, architectural details, and designs without notice. In addition, options shown may not be available in all communities. This brochure is for illustration purposes only and is not part of a legal contract. Prices are subject to change without notice. Room dimensions are approximate and calculated from inside of partition. Please see a New Home Consultant for details. Printed 07-21. Revision: 8/9/2024