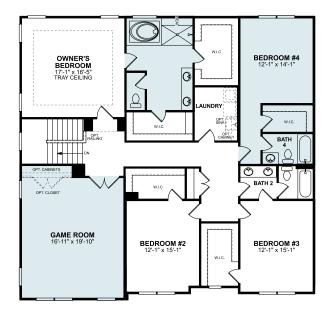

## Brooksby



Elevation A Shown with Opt Metal Roof



Elevation B Shown with Opt Metal Roof



Elevation C Shown with Opt Metal Roof



Because we are constantly improving our product, we reserve the right to revise, change, and/or substitute product features, dimensions, specifications, architectural details, and designs without notice. In addition, options shown may not be available in all communities. This brochure is for illustration purposes only and is not part of a legal contract.

Prices are subject to change without notice. Room dimensions are approximate and calculated from inside of partition. Please see a New Home Consultant for details. Printed 07-21. Revision: 1/30/2024



# Brooksby

### First Floor







## Brooksby

#### Second Floor