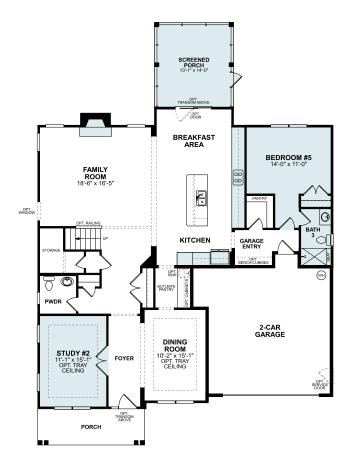

## Brooksby



Elevation A Shown with Opt Metal Roof



Elevation B Shown with Opt Metal Roof



Elevation C Shown with Opt Metal Roof



Because we are constantly improving our product, we reserve the right to revise, change, and/or substitute product features, dimensions, specifications, architectural details, and designs without notice. In addition, options shown may not be available in all communities. This brochure is for illustration purposes only and is not part of a legal contract.

Prices are subject to change without notice. Room dimensions are approximate and calculated from inside of partition. Please see a New Home Consultant for details. Printed 07-21. Revision: 1/30/2024



# Brooksby

### First Floor







## Brooksby

#### Second Floor