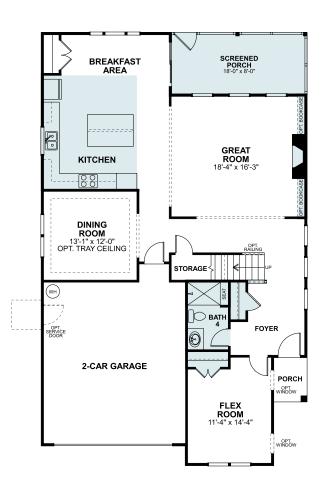

## Brittain

**First Floor** 

Because we are constantly improving our product, we reserve the right to revise, change, and/or substitute product features, dimensions, specifications, architectural details, and designs without notice. In addition, options shown may not be available in all communities. This brochure is for illustration purposes only and is not part of a legal contract. Prices are subject to change without notice. Room dimensions are approximate and calculated from inside of partition. Please see a New Home Consultant for details. Printed 07-21.